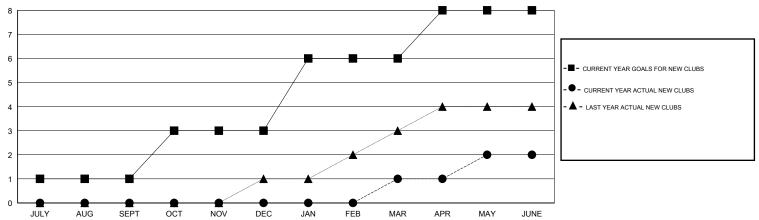

## GOALS AND ACTUAL NEW CLUBS CUMULATIVE

| - ■ - CURRENT YEAR GOALS FOR NEW  |  |
|-----------------------------------|--|
| MEMBERS                           |  |
| - ● - CURRENT YEAR ACTUAL MEMBERS |  |
| - ▲ - LAST YEAR ACTUAL MEMBERS    |  |
|                                   |  |
|                                   |  |