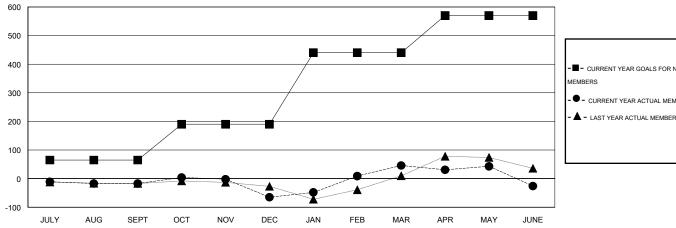

## GOALS AND ACTUAL NEW CLUBS CUMULATIVE

| - ■ - CURRENT YEAR GOALS FOR NEW  |  |
|-----------------------------------|--|
| MEMBERS                           |  |
| - ● - CURRENT YEAR ACTUAL MEMBERS |  |
| - ▲ - LAST YEAR ACTUAL MEMBERS    |  |
|                                   |  |
|                                   |  |